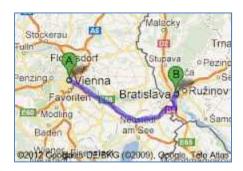

# "Vienna (Austria) and Bratislava (Slovakia) are Europe's Twin Capital Cities'

Bratislava and Vienna only 1-hour apart by bus or car